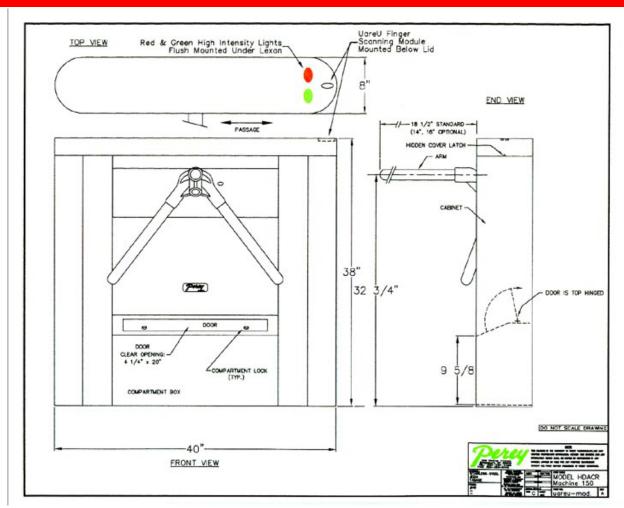

### **MODEL 150BR TRIPOD TURNSTILE**

**Short Form Specification** 

WEIGHT: 195 lbs. Net - 235 lbs. crated.

COVER: ANSI 304 Stainless steel with #4 bushed finish, .078" thick, 0.25" radii corners, sides 2.5" deep, fully radius'd ends.

CABINET: ANSI 304 stainless steel with a #4B brushed finish. Each wall .078" thick. Electronics housing between turnstile legs with housing access door having two locks. Fully radius'd ends.

ARMS: ANSI 304 Stainless steel tubing brushed finish, spun closed ends.

HUB: Solid steel with solid steel taper pin mounting.

Mechanical Mechanism: Ratchet of 1" x 6.5" machined cast iron. Use aided by springs of 0.175" dia. spring steel. Motion stabilized by large rotary shock absorber and  $\dot{}$ " thick cast iron two-lobe cam. Self Centered by 3/4" laminated steel compression shoe.

Unlocking Controls: One continuous-duty rated 24VDC solenoid with 620% of required strength. Solenoid operates for 45 milliseconds per passage. All unlocking elements are mechanical. No time relays or transformers.