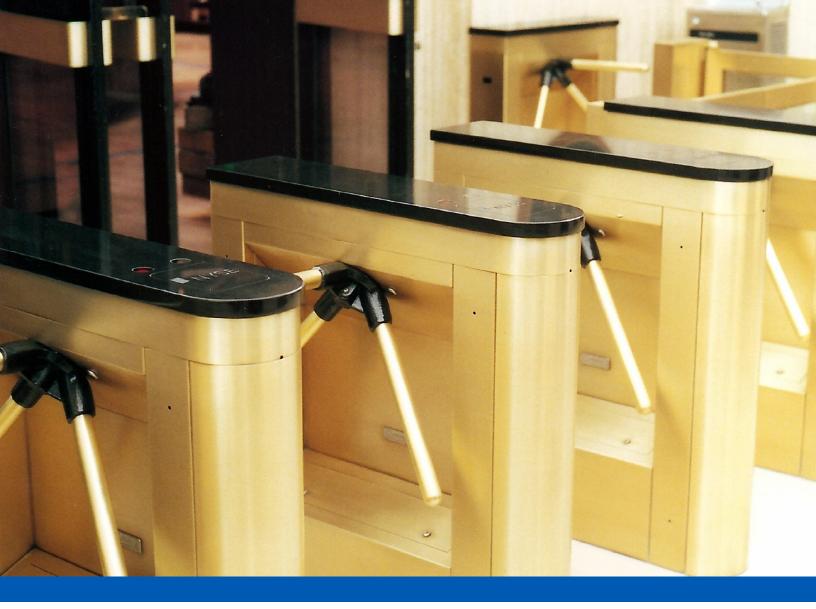

### **MODEL 150BR TRIPOD TURNSTILE**

#### **MODEL 150BR TRIPOD TURNSTILE**

# The ultimate design engineering.

Selected by Fortune 100 companies and others who require security ONLY a turnstile can provide. Designed for internal mounting of proximity magnetic stripe and other card reader technologies. Electronics packages and power supplies serving the card readers can be mounted inside the electronics enclosure. Photoelectric sensors can be provided on both in-bound and outbound sides to increase security protection. Lighted enunciators reading PRESENT CARD/PLEASE PROCEED, or other messages, are available.