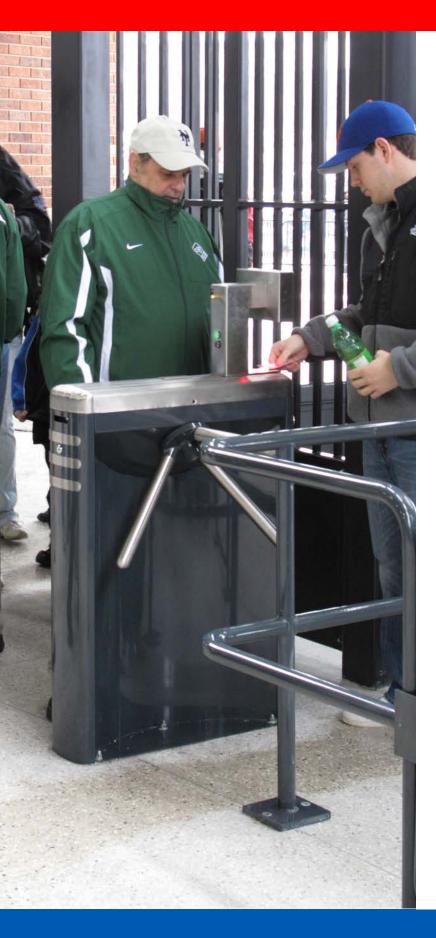

When Georgia Tech wanted to add student ID card scanning to their football stadium but also needed the turnstiles to be removable... they use Perey Turnstiles wireless portable turnstiles.

When numerous professional sports organizations have needed to add self-service ticket scanning turnstiles but did not want to tear up their floors to add conduit... they, too, have turned to Perey for wireless portable ticketing scanning turnstiles.

Each of these clients have needed different readers for their ID's or tickets. Each have needed to communicate very differently with a host database system. Each have wanted to go for days or multiple games between recharging. Each have wanted the turnstiles to be self-contained, sleek looking and very easy to use. With all of these differences, what is the one thing they have all had in common...choosing Perey Turnstiles.