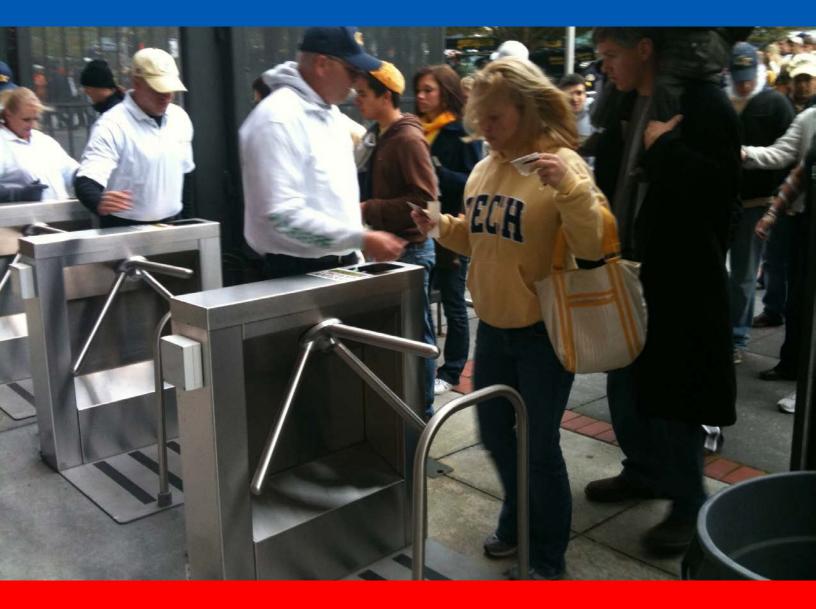

When Georgia Tech wanted to add student ID card scanning to their football stadium but also needed the turnstiles to be removable... they use Perey Turnstiles wireless portable turnstiles.

When numerous professional sports organizations have needed to add self-service ticket scanning turnstiles but did not want to tear up their floors to add conduit... they, too, have turned to Perey for wireless portable ticketing scanning turnstiles.

Each of these clients have needed different readers for their ID's or tickets. Each have needed to communicate very differently with a host database system. Each have wanted to go for days or multiple games between recharging. Each have wanted the turnstiles to be self-contained, sleek looking and very easy to use. With all of these differences, what is the one thing they have all had in common...choosing Perey Turnstiles.