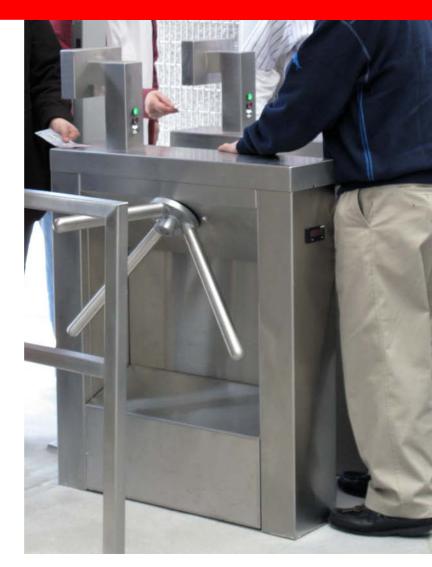

#### WHAT DO WE TYPICALLY READ OR SCAN

1D and 2D Bar Codes on ticket stock or print-your-own, Magnetic Stripe, Proximity Cards, MIFARE Cards, biometric scanning including palm, finger and vein scan.

### **TWO-WAY COMMUNICATIONS INCLUDING**

WiFi over 802.11 b/g or 802.15.4, XSC Long Range, Bluetooth, TCP/IP via iPhone and Android, web control via iPhone and Andriod using DHCP or fixed IP address.

We embed client supplied handheld scanners with built-in wireless communications. These typically communicate with our controls via USB, RS-232, Ethernet, Ethernet with Web Interface or embedded (in turnstile cabinet) Bluetooth. When embedding client scanners we typically provide an external antenna matching the required gain to the exact application.