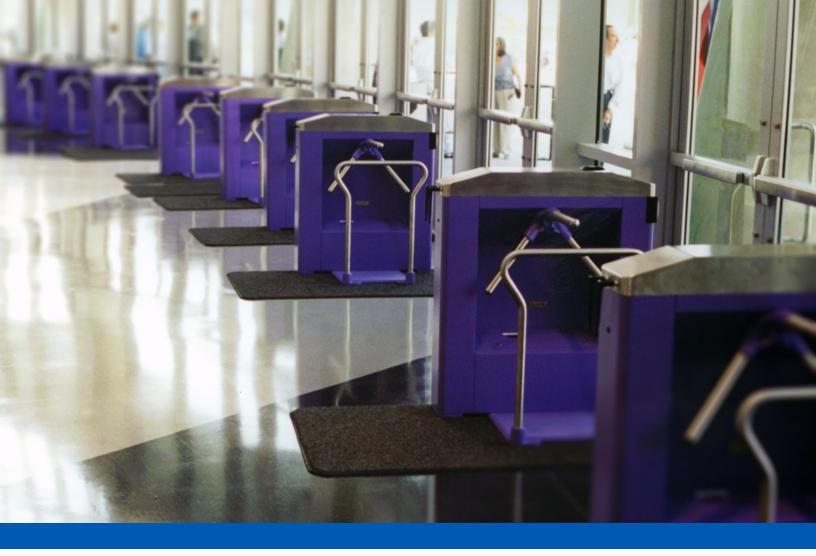

## PORTABLE WIRELESS BATTERY-POWERED TURNSTILES

So Universal, They Work With <u>Your</u> System And <u>Your</u> Software.

# PORTABLE WIRELESS BATTERY-POWERED TURNSTILES

#### WHAT WE PROVIDE

Portable Wireless Battery Powered Turnstiles needing no conduit

- For Rapid Deployment or expansion of ID-Check Perimeter
- $\cdot$  For Automated Ticketing

Fixed Wireless Turnstiles requiring only power conduit to minimize conduit requirements.

### **AVAILABLE FOR THE FOLLOWING MODELS:**

Model 140PC, Model 136SS, Model 150SR, Model 150SF, Model 152SR, Model 152SF, Model 048PC, Model 048SS.