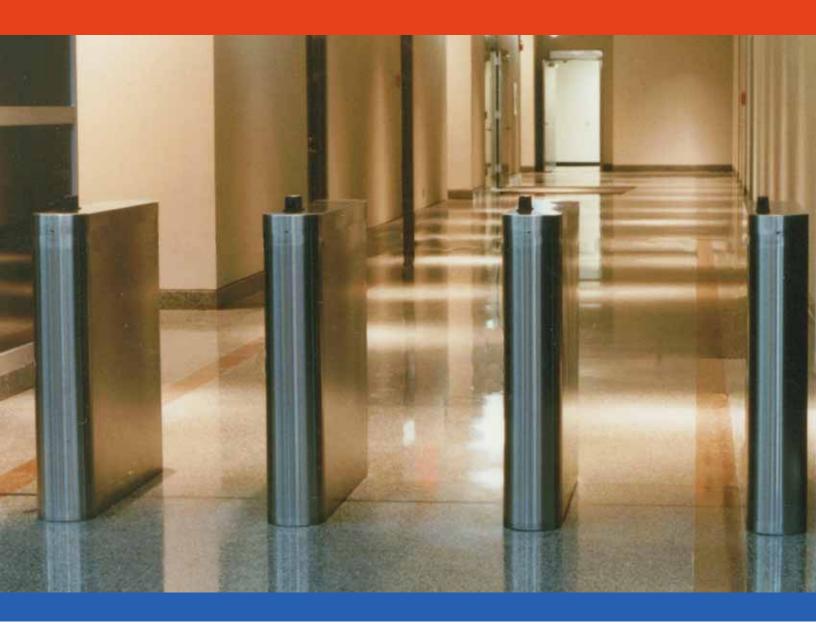

## MODEL 152SR OPTICAL TURNSTILE

Another in the family of Perey Optical Turnstiles that began with our first model in 1958.

The Model 152SR is designed for use in the most attractive lobbies and corporate headquarters.

The Model 152SR includes an ANSI #304 stainless steel cabinet. It has an array of industrially-hardened aperture controlled sensors that monitor the passageway. The "brain" of the Model 152SR is our new "SuperController".