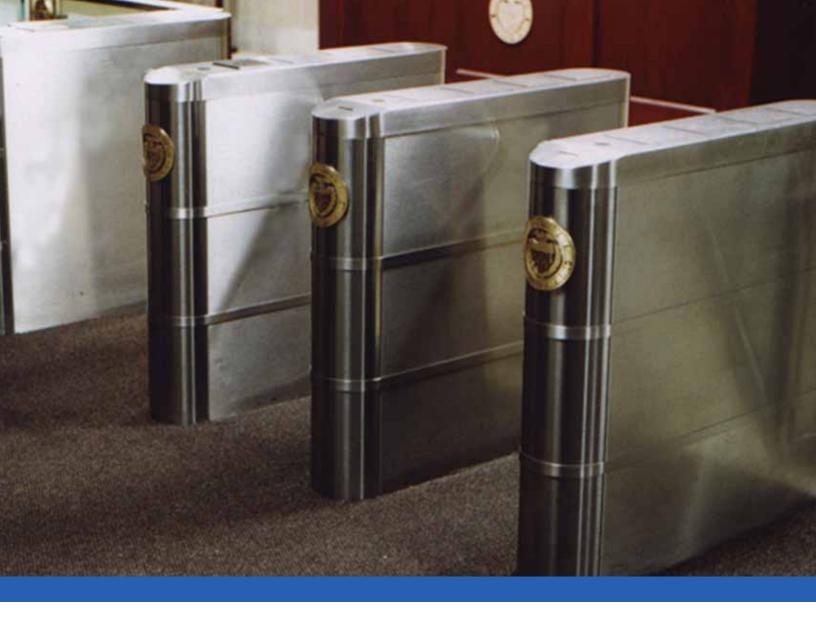

## MODEL 152SR OPTICAL TURNSTILE

Another in the family of Perey Optical Turnstiles that began with our first model in 1958.

The Model 152SR is designed for use in the most attractive lobbies and corporate headquarters.

The Model 152SR includes an ANSI #304 stainless steel cabinet. It has an array of industrially-hardened aperture controlled sensors that monitor the passageway. The "brain" of the Model 152SR is our new "SuperController".

The Model 152SR can be customized to fit the particular needs of an application. Custom features such as marble tops, added or reduced length and customized reader mounting is available along with customized indicator lights.