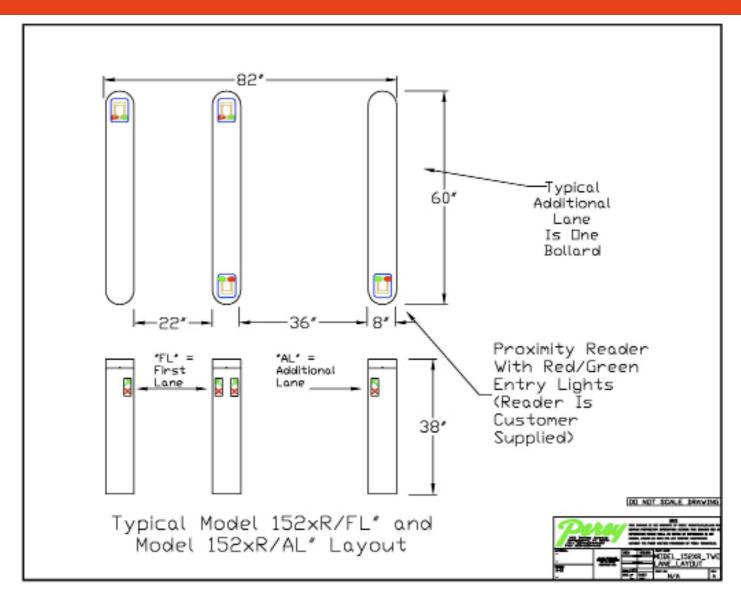

The Model 152SR can be customized to fit the particular needs of an application. Custom features such as marble tops, added or reduced length and customized reader mounting is available along with customized indicator lights.